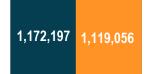

### **30% OF ALL ADULTS**

### at least once a week

- The Ann Arbor News and MLive.com reach over 1.1 million different local consumers every week (with duplication removed.)
- Across the DMA, all Broadcast TV channels combined during Prime Time (AHH) reach **588,079**
- All Radio stations combined during Drive Time (AQH) reach 373,423