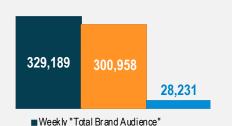

# **60% OF ALL ADULTS**

#### at least once a week

- The Jackson Citizen Patriot and MLive.com reach over 329,000 different local consumers every week (with duplication removed.)
- Across the DMA, the top four TV channels combined during the late weekday news reach 202,187
- All Radio stations combined during Drive Time (AQH) reach 65,272