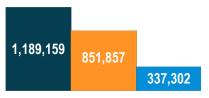

# **75% OF ALL ADULTS**

#### at least once a week

- The Grand Rapids Press, Kalamazoo Gazette, Muskegon Chronicle and MLive.com reach nearly 1.2 million different local consumers every week (with duplication removed.)
- Across the DMA, all TV channels combined at Prime Time (AHH) reach 501,021
- All Radio stations combined during Drive Time (AQH) reach 187,804

- Weekly "Total Brand Audience"
- Weekly Local Unique MLive.com Visitors
- Weekly "Print Only" Readers